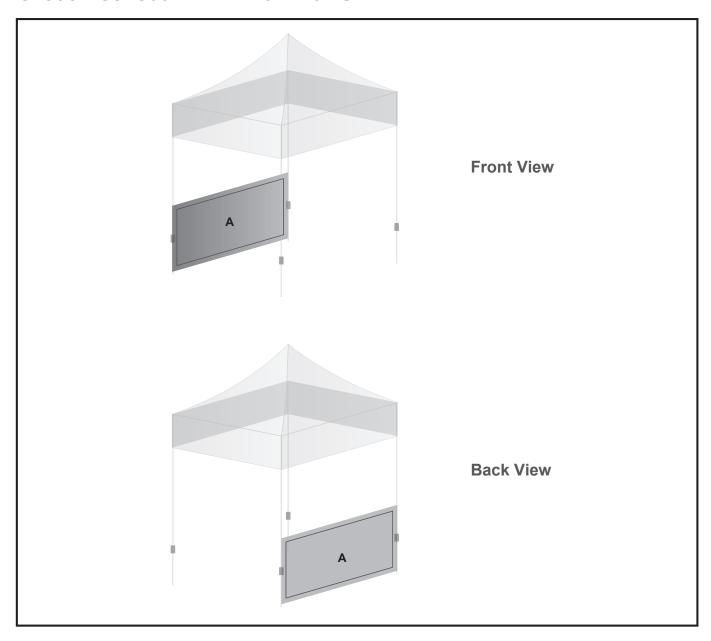

## **Branding Options:**

Position: A - Half wall

Size: 2100mm wide x 1081mm high